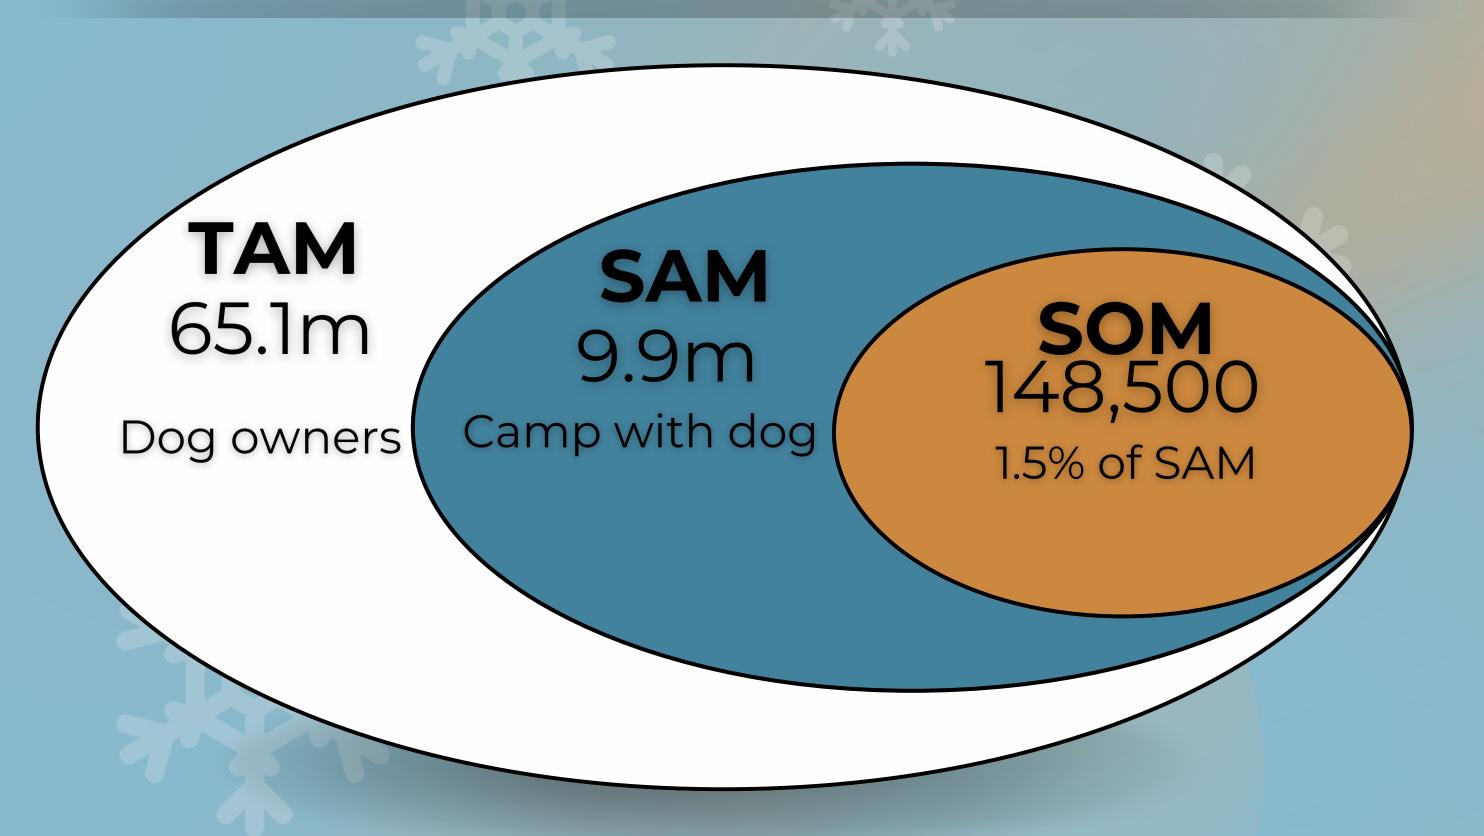

- Regulate your dogs temperature.
- Traveling, or camping.
- Increasing personal and emotional wellbeing.
- Increased safety and comfortability of their dog.

| Feature                      | Function                                                    | Benefit                          |
|------------------------------|-------------------------------------------------------------|----------------------------------|
| Bluetooth App<br>Control     | Remotely monitor and alter crate temperature                | Convienence and manageability    |
| Plug-In and Battery<br>Power | Wall power battery option                                   | Back up powering options         |
| Portable                     | Transportable                                               | Familar space for dog on the go. |
| Weather Resistant            | Exposed to outdoor weather without damaging the technology. | Extends life span                |