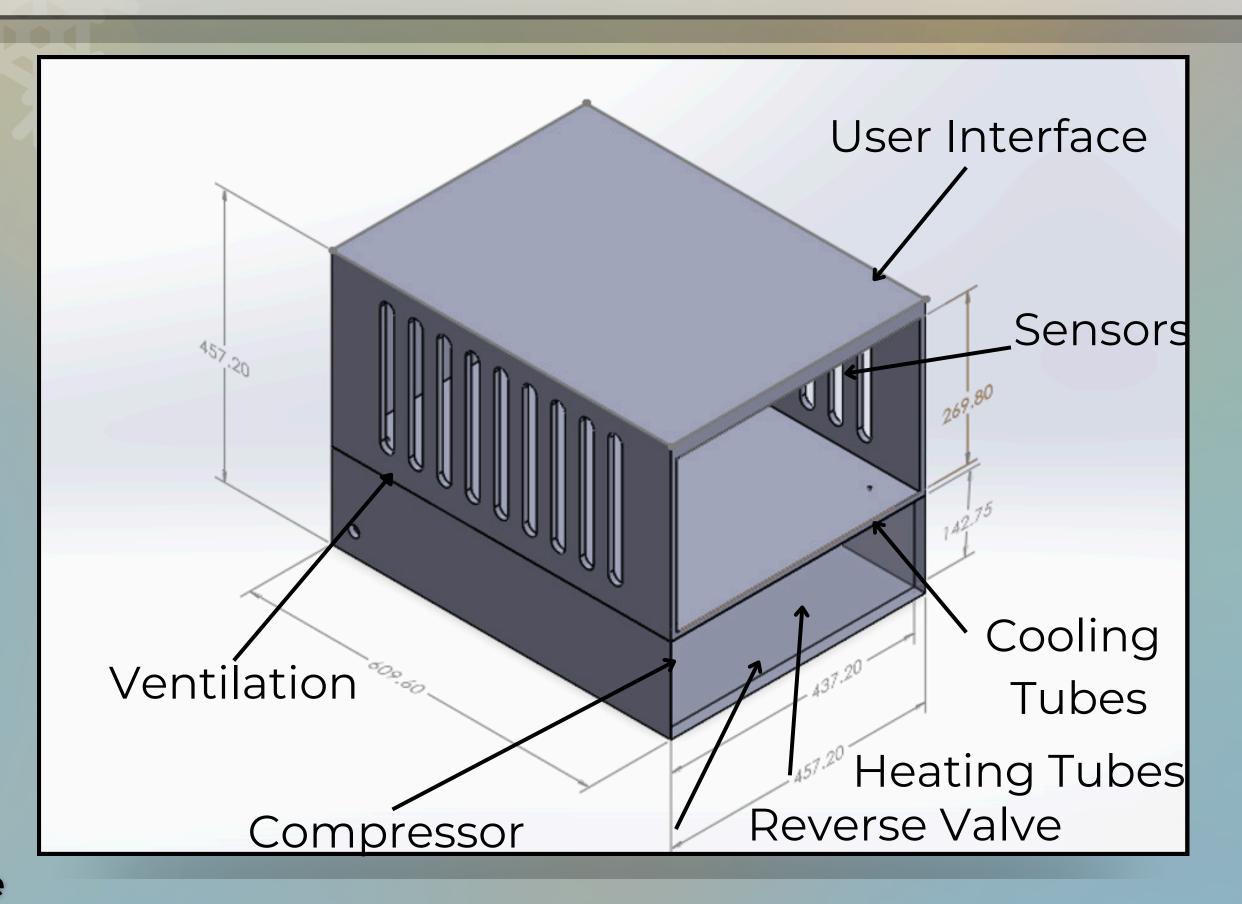

- Regulate your dogs temperature.
- Traveling, or camping.
- Increasing personal and emotional wellbeing.
- Increased safety and comfortability of their dog.

| Feature                      | Function                                                    | Benefit                          |
|------------------------------|-------------------------------------------------------------|----------------------------------|
| Bluetooth App<br>Control     | Remotely monitor and alter crate temperature                | Convienence and manageability    |
| Plug-In and Battery<br>Power | Wall power battery option                                   | Back up powering options         |
| Portable                     | Transportable                                               | Familar space for dog on the go. |
| Weather Resistant            | Exposed to outdoor weather without damaging the technology. | Extends life span                |